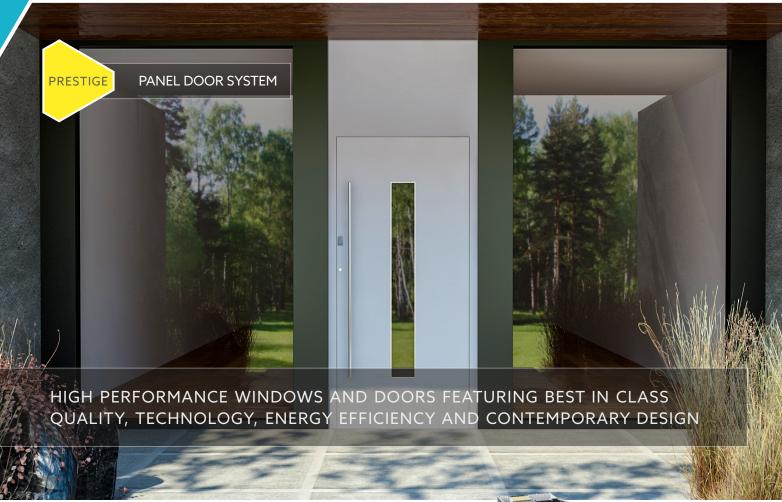

## BOLD and BRILLIANT. Say YES to YAWAL USA

#### Say YES to the YAWAL USA PRESTIGE

Prestige is a state of the art entry door system for res-idential or multi-home properties. This contemporary solution allows for assembly of leafs in the same plane as the door frame (leaf profile invisible) or single-faced.

Prestige is a leader in energy efficiency, keeping HVAC costs in check. The Prestige has vast design options (finishes, colors, styles) and inte-grates seamlessly with other Yawal USA products.