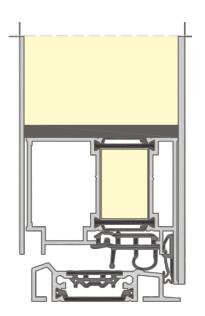

# CROSS SECTION OF DOOR PRESTIGE THRESHOLD SOLUTION

| TECHNICAL SPECIFICATIONS - PRESTIGE |                 |
|-------------------------------------|-----------------|
| U-Value                             | from 0.12       |
| Acoustic insulation                 | STC up to 33 dB |
| Water tightness                     | 15 psf          |
| Design pressure                     | CW 30           |