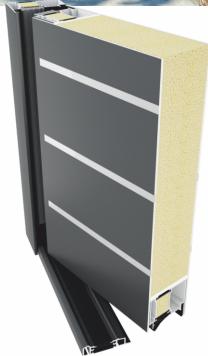

## BOLD and BRILLIANT. Say YES to YAWAL USA





#### Say YES to the YAWAL USA PRESTIGE

Prestige is a state of the art entry door system for res-idential or multi-home properties. This contemporary solution allows for assembly of leafs in the same plane as the door frame (leaf profile invisible) or single-faced.

Prestige is a leader in energy efficiency, keeping HVAC costs in check. The Prestige has vast design options (finishes, colors, styles) and inte-grates seamlessly with other Yawal USA products.



#### PRESTIGE SIGNIFICANT BENEFITS





Combines seamlessly with other Yawal USA systems



Wide variety of paint and finish options, allowing designer to meet their vision



Fully tested and warranted

+

Easy and fast installation

# CROSS SECTION OF EXTERNAL DOOR PRESTIGE



# CROSS SECTION OF DOOR PRESTIGE THRESHOLD SOLUTION



| TECHNICAL SPECIFICATIONS - PRESTIGE |                 |
|-------------------------------------|-----------------|
| U-Value                             | from 0.12       |
| Acoustic insulation                 | STC up to 33 dB |
| Water tightness                     | 15 psf          |
| Design pressure                     | CW 30           |

### Why it is a Yes to Yawal USA?

 $\textbf{Product} \cdot \textbf{W} indows \ and \ \textbf{Doors} \ designed \