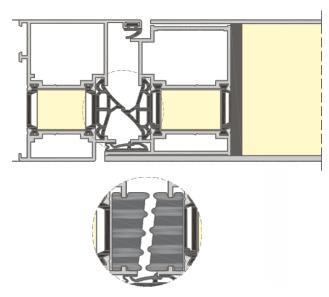

## BOLD and BRILLIANT. Say YES to YAWAL USA





#### Say YES to the YAWAL USA PRESTIGE

Prestige is a state of the art entry door system for res-idential or multi-home properties. This contemporary solution allows for assembly of leafs in the same plane as the door frame (leaf profile invisible) or single-faced.

Prestige is a leader in energy efficiency, keeping HVAC costs in check. The Prestige has vast design options (finishes, colors, styles) and inte-grates seamlessly with other Yawal USA products.



#### PRESTIGE SIGNIFICANT BENEFITS





Combines seamlessly with other Yawal USA systems



Wide variety of paint and finish options, allowing designer to meet their vision



Fully tested and warranted

+

Easy and fast installation

# CROSS SECTION OF EXTERNAL DOOR PRESTIGE



# CROSS SECTION OF DOOR PRESTIGE THRESHOLD SOLUTION



| TECHNICAL SPECIFICATIONS - PRESTIGE |                 |
|-------------------------------------|-----------------|
| U-Value                             | from 0.12       |
| Acoustic insulation                 | STC up to 33 dB |
| Water tightness                     | 15 psf          |
| Design pressure                     | CW 30           |

### Why it is a Yes to Yawal USA?

 $\textbf{Product} \cdot \textbf{W} indows \ and \ \textbf{Doors} \ designed \ to \ meet \ the \ needs \ and \ desires \ of \ contemporary \ market place.$ 

**Performance** - A clear leader in thermal performance, along with a functional and intelligent design that is very attractive for the end user.

Technology - European innovation with advanced solutio