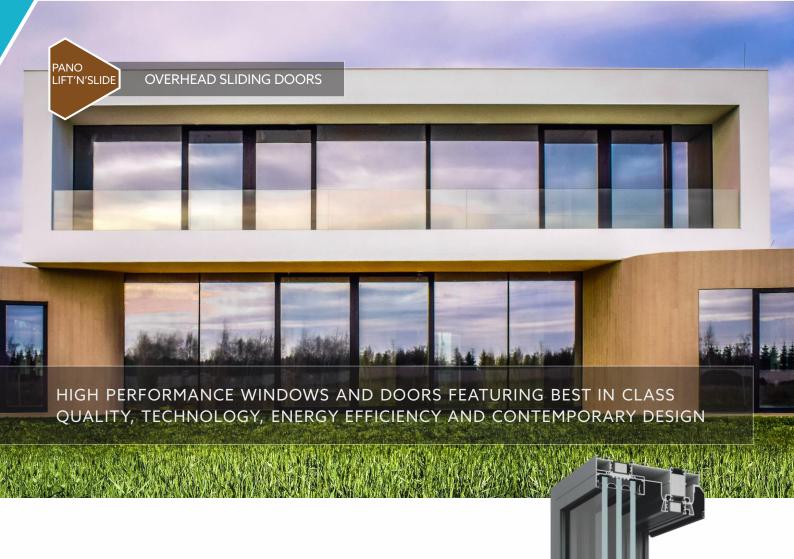

## Say YES to the YAWAL USA PANO LIFT'N'SLIDE

Open up your world and space with the PANO LIFT'N'SLIDE sliding system. This innovative product brings the most positive attributes of a beautiful and intelligent door together in one place.

This is a design without boundaries that allows multiple options including a real wood look from an aluminum product, motorized & wireless opening, and a threshold free design. The PANO LIFT'N'SLIDE is an excellent choice that has form and function while not sacrificing industry leading performance and quality. The PANO LIFT'N'SLIDE utilizes thermal insulators, precision hardware, and years of experience to create a brilliant, high performance option for the custom home and light commercial market. It can be easily paired with the PANO WINDOW system for a complete fenestration option. The PANO LIFT'N'SLIDE is a sustainable and smart solution that provides the ultimate peace of mind and comfort.