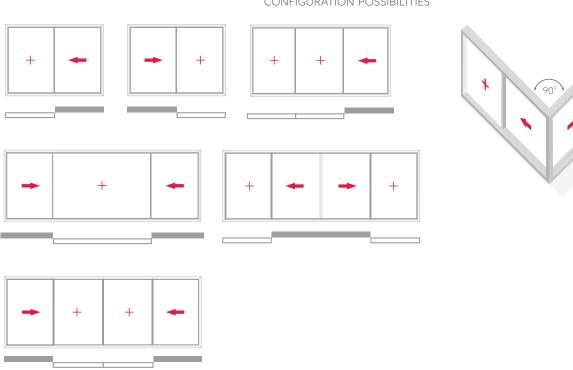

## CONFIGURATION POSSIBILITIES

| TECHNICAL SPECIFICATIONS - PANO LIFT'N'SLIDE |                 |  |
|----------------------------------------------|-----------------|--|
| U-Value                                      | 0.12-0.25       |  |
| Acoustic insulation                          | STC up to 47 dB |  |
| Water tightness                              | 12 psf          |  |
| Design pressure                              | CW PG 60        |  |
| SHGC                                         | 0.20-0.48       |  |