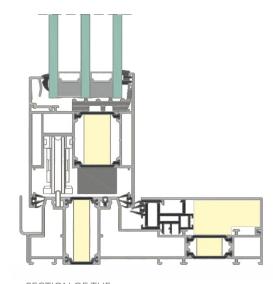

---------------------------------|-----------------|--|
| U-Value                                      | 0.12-0.25       |  |
| Acoustic insulation                          | STC up to 47 dB |  |
| Water tightness                              | 12 psf          |  |
| Design pressure                              | CW PG 60        |  |
| SHGC                                         | 0.20-0.48       |  |

| SYSTEM OPTIONS                            |  |
|-------------------------------------------|--|
| Lowered or integrated threshold available |  |
| Fittings for micro ventilation            |  |
| Movable corner mullion                    |  |
| Combination with other Yawal systems      |  |
| Flexible glass thicknesses                |  |
| Screens                                   |  |



SECTION OF THE PANO LIFT'N'SLIDE DOOR