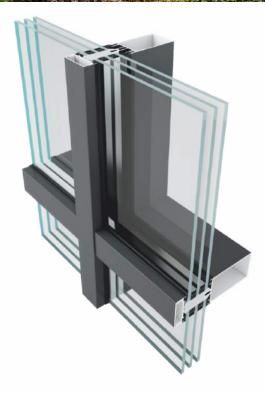

MULLION CROSS-SECTION FA 50 DesignLine

Wide variety of paint and finish options, allowing designer to meet their vision

CROSS SECTION OF ANGLE STRUCTURE FA 50 DesignLine

Fully tested and warranted

Combines seamlessly with other Yawal USA systems