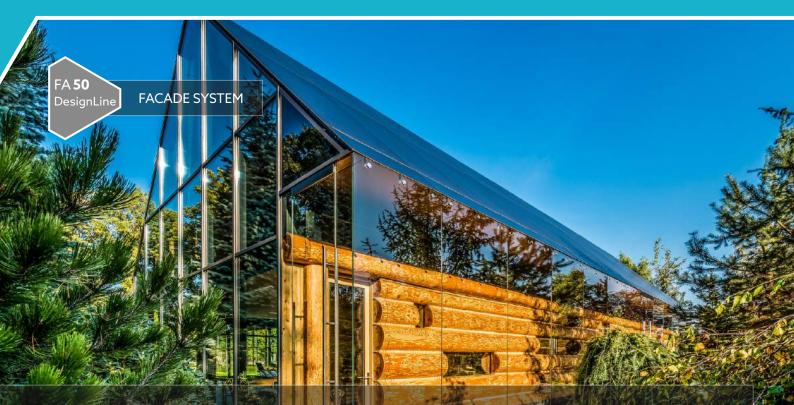

## Say YES to the YAWAL USA FA 50 DesignLine

FA 50 DesignLine is a high performance curtain wall system featuring best in class thermal insulation properties making it a perfect choice for meeting and exceeding the most demanding code requirements.

This product line boasts a unique system of foam insulation and insulating glass panes that can advance it's energy efficiency output.

FA 50N DesignLine can also be integrated into working with other products in the Yawal USA line allowing a consistent and smart appearance and easier use and installation.