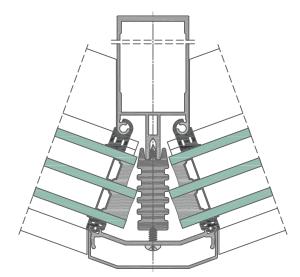

MULLION CROSS-SECTION FA 50 DesignLine

Wide variety of paint and finish options, allowing designer to meet their vision

CROSS SECTION OF ANGLE STRUCTURE FA 50 DesignLine

Fully tested and warranted

Combines seamlessly with other Yawal USA systems